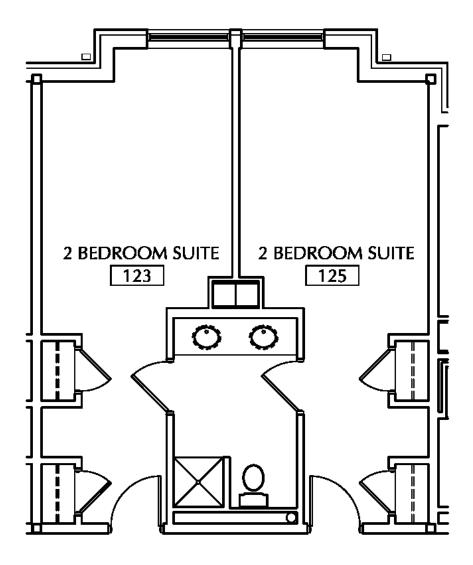

#### **NORTH HALL TRADITIONAL SUITE**

## **DETAILS**

- Double bedroom in four-person suite
- Bedroom dimensions: 11' W x 16' with 6' x 13' entryway
- Two beds (with loft and stacking options), dressers, desks, and closets
- Shared bathroom and shower in each suite
- Carpeted floors
- Air-conditioning
- Wireless and ethernet hookups
- Community laundry facilities