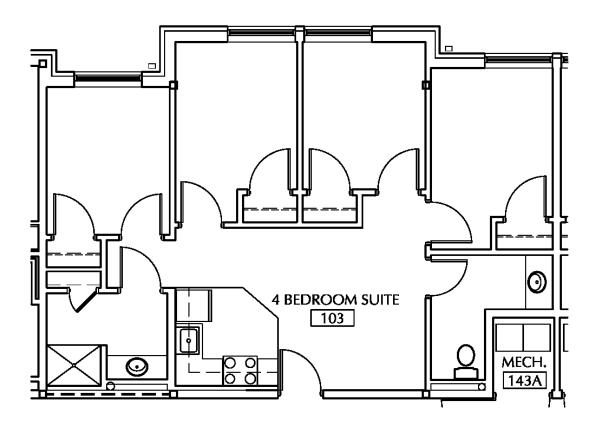

### **NORTH HALL PREFERRED APARTMENT**

# **DETAILS**

- Single bedroom in four-person suite
- Bedroom dimensions: 9' W x 11"
- Bed (with loft option), dresser, desk, and closet
- Bathroom(s) and shower in each apartment
- Living area includes three chairs and coffee table
- Kitchen includes dining table and three chairs, microwave, oven, stove and full-size refrigerator
- Carpeted floors
- Air-conditioning
- Wireless and ethernet hookups
- · Community laundry facilities