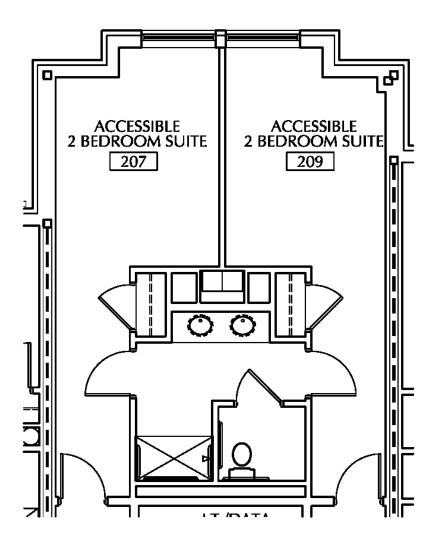

#### **NORTH HALL ADA ACCESSIBLE SUITE**

## **DETAILS**

- Double bedroom in four-person suite
- Two beds (with loft and stacking options), dressers, desks, and closets
- Shared bathroom and shower in each suite
- Carpeted floors
- ADA-Accessible
- Air-conditioning
- Wireless and ethernet hookups
- Community laundry facilities
- ADA rooms are designed for accessibility, and so the layout of an ADA room will vary from the typical suite layout