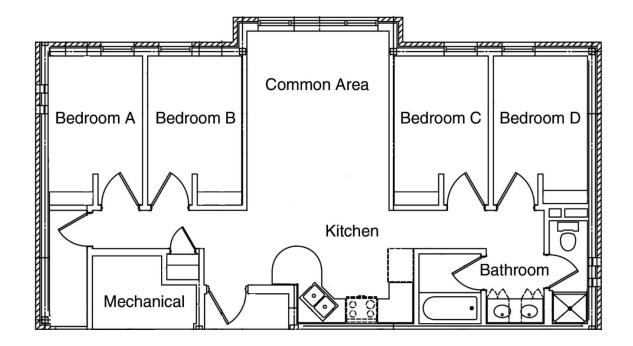

## **TYPICAL HAGEN APARTMENT - 4 PERSON**

### DETAILS

- Single bedroom in four-person apartment
- Bedroom dimensions: 11'3" x 7'9"
- Bed, dresser, desk with chair, and closet
- Bathroom and shower in each unit
- A couch and two chairs
- Coffee table, lamps, and side table
- Counter-style seating
- Microwave, oven, stove and full-size refrigerator
- Carpeted floors
- Air-conditioning
- ADA-accessible Rooms
- Wireless and ethernet hookups
- Laundry facilities on each floor
- Piano in lobby for student use