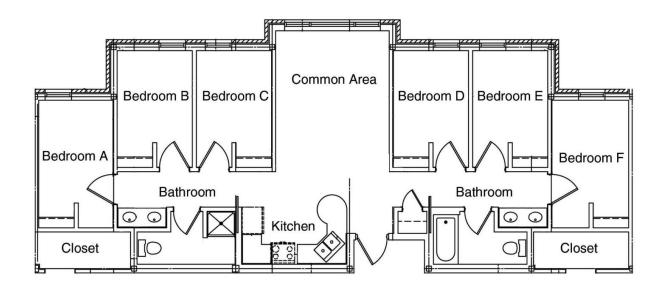

# **TYPICAL HAGEN APARTMENT - 6 PERSON**

#### DETAILS

- Single bedroom in six-person apartment
- Bedroom dimensions: 11'3" x 7'9"
- Bed, dresser, desk with chair, and closet
- Two bathrooms and one shower in each unit
- A couch and two chairs
- Coffee table, lamps, and side table
- Counter-style seating
- Microwave, oven, stove and full-size refrigerator
- Carpeted floors
- Air-conditioning
- ADA-accessible Rooms
- Wireless and ethernet hookups
- Laundry facilities on each floor
- Piano in lobby for student use